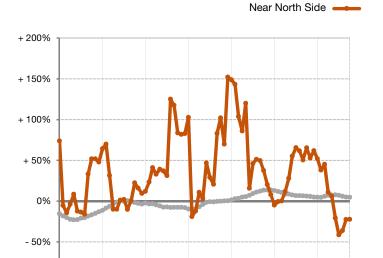

## Change in Median Sales Price from Prior Year (6-Month Average)<sup>†</sup>

### **Detached Single-Family**

- 100%

1-2009

1-2010

1-2011

1-2012

1-2013

1-2014