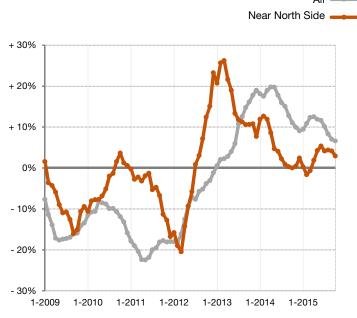

## Change in Median Sales Price from Prior Year (6-Month Average)<sup>†</sup>

### **Attached Single-Family**