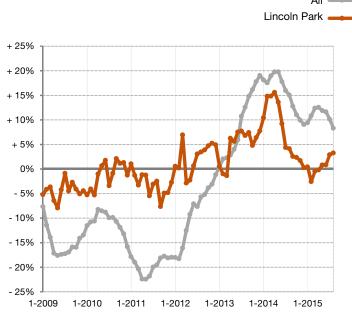

### Change in Median Sales Price from Prior Year (6-Month Average)<sup>†</sup>

### **Attached Single-Family**