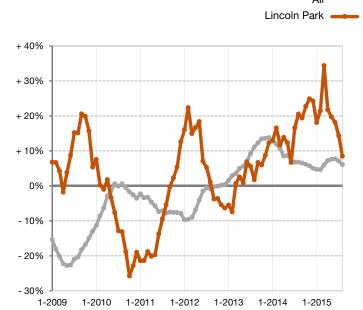

### Change in Median Sales Price from Prior Year (6-Month Average)<sup>†</sup>

# **Detached Single-Family**